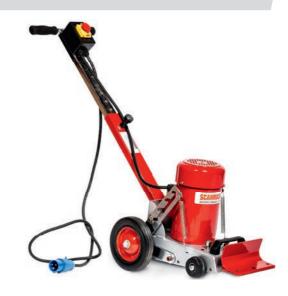

# **FEROX 230 STRIPPER**

183000 FEROX 230 STRIPPER

The Ferox 230 stripper is a robust scraper, designed to remove linoleum, carpets, vinyl and other floor coverings. The machine offers high-performance, easy operation, and transportation. The Ferox 230 stripper is constructed with an adjustable handle that minimize the physical stress on the operator. It is also constructed with extra front support wheels for easy operation and transportation. The Ferox 230 stripper has a 230 mm (9 inches) working width.

## **TECHNICAL DATA**

| Working width: | 230 mm / 9″   |
|----------------|---------------|
| Voltage:       | 230 V         |
| Current:       | 10 A          |
| Power:         | 1.5 kW / 2 hp |
| Length:        | 875 mm / 34″  |
| Height:        | 705 mm / 27″  |
| Width:         | 335 mm / 13″  |
| Weight:        | 45 kg /99 lbs |
|                |               |