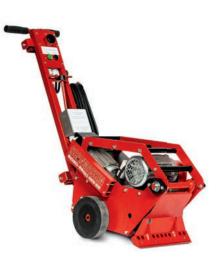

## **MULTISTRIPPER VARIO** 180000V MULTISTRIPPER VARIO

The Multistripper Vario is a robust machine and is equipped with two engines. One engine for the stripper function and one for speed control and propulsion. The machine is also equipped with electromagnetic couplings that decouple the wheels with the press of a button. The Multistripper Vario has a working width of 320 mm and the stripper blade is the widest part of the machine. The Multistripper Vario has an integrated weight holder that can be loaded with two weights of 25 kg (55 lbs).

#### **TECHNICAL DATA**

| Working width:        |  |
|-----------------------|--|
| Motor power, motor 1: |  |
| Motor power, motor 2: |  |
| Voltage:              |  |
| Height:               |  |
| Width:                |  |
| Length:               |  |
| Weight                |  |

320 mm / 12,6" 0,55 kW / 0,74 hp 0,44 kW / 0,6 hp 230 V 1~ 900 mm / 35,4" 320 mm / 12,6" 1060 mm / 41,7" 86 Kg / 189 lbs