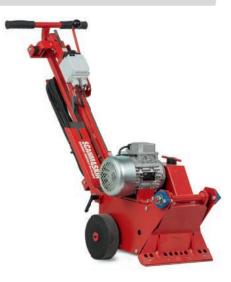

# **MULTISTRIPPER** 180000 MULTISTRIPPER

The Scanmaskin floor stripper is a self-propelled machine that effectively removes various types of flooring. The machine is equipped with adjustable working height, giving minimal vibration and sound levels during use.

#### **TECHNICAL DATA**

| Working width: |
|----------------|
| Voltage:       |
| Motor power:   |
| Height:        |
| Width          |
| Length:        |
| Weight:        |
|                |

320 mm / 12" 230 V 1~ 0,75 Kw / 1 hp 1000 mm / 39" 360 mm / 14" 950 mm / 37" 70 Kg / 154 lbs